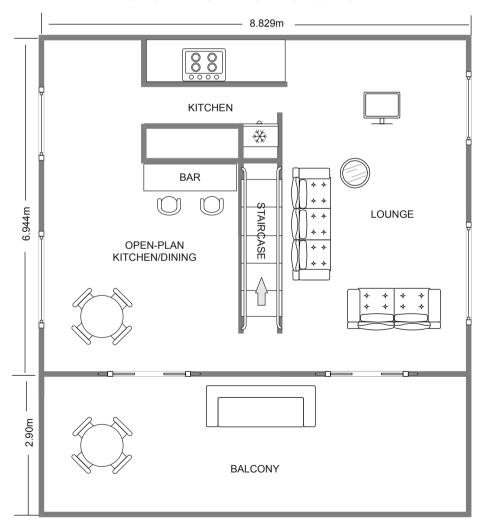

possibilities.

Two Bedrooms and convertible Office: The dedicated office space is perfect for remote work or study but can easily be transformed into a third bedroom to accommodate your growing needs.

Open-Concept Living: The open-plan living and dining area provides a warm and inviting space for gatherings, complete with tranquil lake glimpses.

## 2 VISTA STREET, boreen point Block size: 589sqm