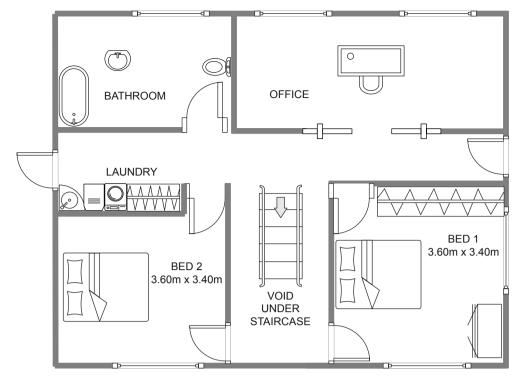

### 2 VISTA STREET BOREEN POINT DOWNSTAIRS

### **PROPERTY FEATURES:**

- Two storey house
- 2 bedrooms
- 1 bathrooms
- 1 Office
- · Open plan kitchen-dining
- Spacious living area
- Covered Balcony
- Two separate, grassy garden areas, front and rear
- 589 sqm Block
- Lock-up garage and shed
- Located on attractive corner block
- Fully fenced