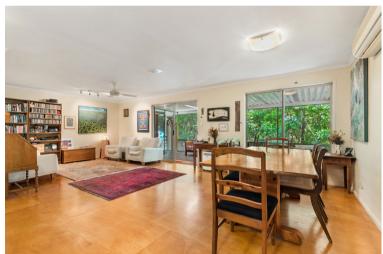

### **PROPERTY FEATURES:**

- 1 bedroom
- 1 bathroom
- Fully screened veranda
- Beauty and serenity next to protected Council Rainforest Reserve
- Spacious open-plan living
- Covered rear patio
- Versatile garden area with lots of potential to create a beautiful Rainforest oasis
- Rare 1000sqm block size
- Low maintenance kitchen
- Several off-street parking spaces
- Nestled in a small cul-de-sac
- Fully fenced