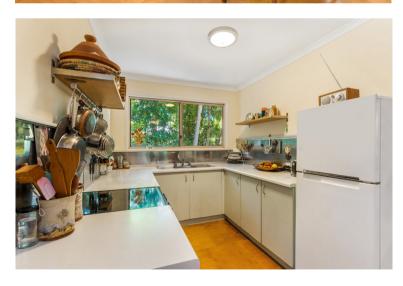

### **PROPERTY FEATURES:**

- 1 bedroom
- 1 bathroom
- Fully screened veranda
- Beauty and serenity next to protected Council Rainforest Reserve
- Spacious open-plan living
- Covered rear patio
- Versatile garden area with lots of potential to create a beautiful Rainforest oasis
- Rare 1000sqm block size
- Low maintenance kitchen
- Several off-street parking spaces
- Nestled in a small cul-de-sac
- Fully fenced