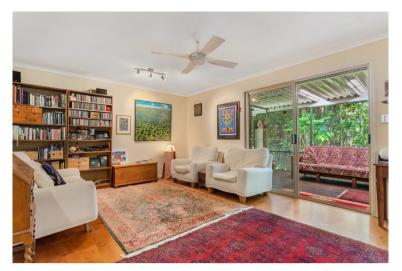

### **PROPERTY FEATURES:**

- 1 bedroom
- 1 bathroom
- Fully screened veranda
- Beauty and serenity next to protected Council Rainforest Reserve
- Spacious open-plan living
- Covered rear patio
- Versatile garden area with lots of potential to create a beautiful Rainforest oasis
- Rare 1000sqm block size
- Low maintenance kitchen
- Several off-street parking spaces
- Nestled in a small cul-de-sac
- Fully fenced