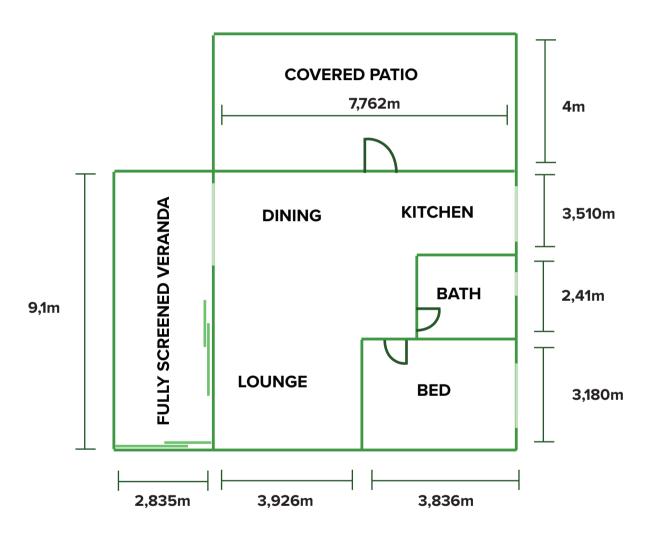

This simple, well-maintained home is located on a large 1000sqm block, which offers ample possibilities to extend the open-plan, one-bedroom house.

It's only a short 6-minute walk away from Lake Cootharaba - one of Australia's premier sailing venues. On calm days, the lake is perfect for paddling and rowing craft, or when the winds blow, perfect for sailing and other wind sports. Or fishing enthusiasts can drop a line in to catch a meal from its unpolluted waters. On a hot summer afternoon, the lake is a nice spot for a refreshing swim.

### **PROPERTY FEATURES:**

- 1 bedroom
- 1 bathroom
- Fully screened veranda
- Beauty and serenity next to protected Council Rainforest Reserve
- Spacious open-plan living
- Covered rear patio
- Versatile garden area with lots of potential to create a beautiful Rainforest oasis
- Rare 1000sqm block size
- Low maintenance kitchen
- Several off-street parking spaces
- Nestled in a small cul-de-sac
- Fully fenced