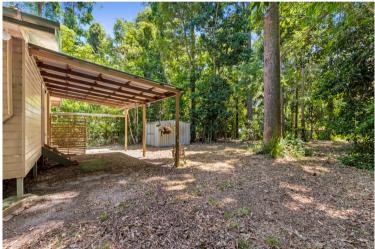

### **PROPERTY FEATURES:**

- 1 bedroom
- 1 bathroom
- Fully screened veranda
- Beauty and serenity next to protected Council Rainforest Reserve
- Spacious open-plan living
- Covered rear patio
- Versatile garden area with lots of potential to create a beautiful Rainforest oasis
- Rare 1000sqm block size
- Low maintenance kitchen
- Several off-street parking spaces
- Nestled in a small cul-de-sac
- Fully fenced