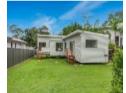

### **Nearby Comparable Sold Properties**

There are 2 sold properties selected within the radius of 3000.0m from the focus property. The lowest sale price is \$560,000 and the highest sale price is \$720,000 with a median sale price of \$640,000. Days listed ranges from 13 to 14 days with the average currently at 14 days for these selected properties.

### **42 LAGUNA ST, BOREEN POINT, QLD 4565**

Property Type: House Area: 524 m<sup>2</sup> Area \$/m2: \$1.069 RPD: L7 RP128864

Features:

Distance from Property: 254m 🔼 2 🖹 1

Sale Price: \$560,000 (Normal Sale)

Sale Date: 02/06/2022 Days to Sell: **14 Days** Last Price: UNDER CONTRACT Chg %: First Price: Offers Over \$549,000 Chg %: